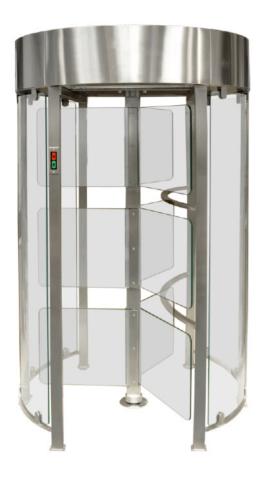

mption 150W per pass

#### **Advantages**

- Motorized
- Bi-directional
- High quality at a cost effective price
- Integration with any type of access control and ID systems
- Low power consumption
- Whisper quiet, low noise operation
- · Possibility of customization
- Wide range of accessories
- Complete supply set as a standard
- Fail safe / fail secure

#### Standard

- 2 types of LED indication
- Wired remote control

#### **Options**

- Integration with any access control systems upon request (e.g. passage counter, RFID/Proximity/BioMetric readers, coin acceptor, push button, barcode and QR-code reader)
- Remote radio control
- Heating function for external installation

#### Ambient temperature range:

- Standard +1°C to +40°C, up to IP41
- Optional -20°C to +55°C, up to IP65









### **GLASSGO** (modification 1)

#### **Technical Specifications:**

| Unit diameter, mm     | 1442 |
|-----------------------|------|
| Unit height, mm       | 2306 |
| Weight, kg (not more) | 470  |

#### **Materials**

| Standard housing  | Brushed SS AISI 304                                                                      |
|-------------------|------------------------------------------------------------------------------------------|
| Available housing | Brushed SS AISI 316<br>Polished SS AISI 304<br>Polished SS AISI 316<br>Powder coated RAL |















# GLASSGO (modification 2)

#### **Technical Specifications:**

| Unit diameter, mm     | 1442 |
|-----------------------|------|
| Unit height, mm       | 2306 |
| Weight, kg (not more) | 470  |

#### **Materials**

| St