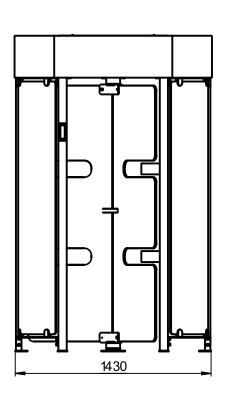

#### **Technical Specifications:**

| Unit diameter, mm     | 1442 |
|-----------------------|------|
| Unit height, mm       | 2306 |
| Weight, kg (not more) | 470  |