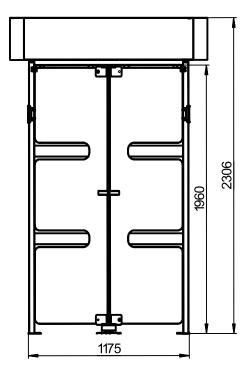

#### **Technical Specifications:**

| Unit diameter, mm     | 1442 |
|-----------------------|------|
| Unit height, mm       | 2306 |
| Weight, kg (not more) | 470  |