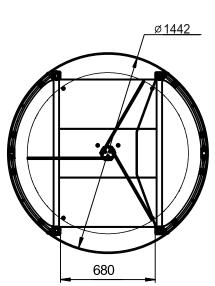

#### **Technical Specifications:**

| Unit diameter, mm     | 1442 |
|-----------------------|------|
| Unit height, mm       | 2306 |
| Weight, kg (not more) | 470  |