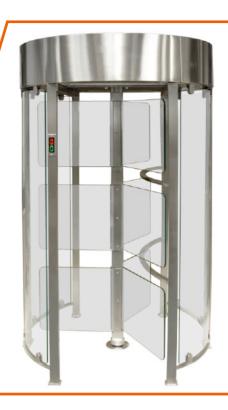

## FULL-HEIGHT TURNSTILES GLASSGO

Glassgo is a glass turnstile intended for inside applications with the requirement of access control system integration. This motorized pedestrian gate combined of glass and stainless steel design elements. As an outcome, we have space and cost saving product of aesthetic performance. This type can be a perfect alternative to revolving doors.

### **GLASSGO** (modification 1)