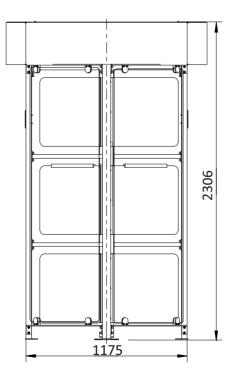

#### **Technical Specifications:**

| Unit diameter, mm     | 1442 |
|-----------------------|------|
| Unit height, mm       | 2306 |
| Weight, kg (not more) | 470  |