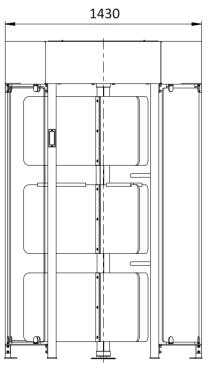

#### **Technical Specifications:**

| Unit diameter, mm     | 1442 |
|-----------------------|------|
| Unit height, mm       | 2306 |
| Weight, kg (not more) | 470  |