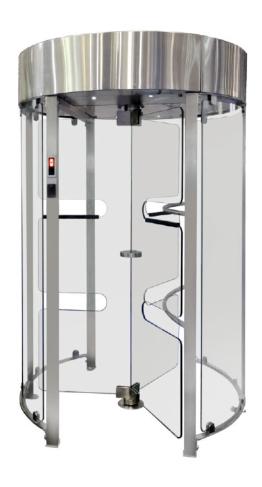

## FULL-HEIGHT TURNSTILES GLASSGO

Glassgo is a glass turnstile intended for inside applications with the requirement of access control system integration. This motorized pedestrian gate combined of glass and stainless steel design elements. As an outcome, we have space and cost saving product of aesthetic performance. This type can be a perfect alternative to revolving doors.

#### THE GLASSGO TURNSTILE IS A COMBINATION

#### OF RELIABLE SECURITY AND STYLISH DESIGN