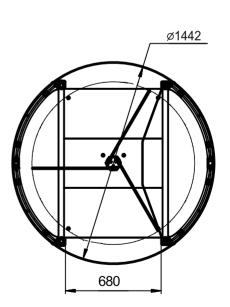

#### **Technical Specifications:**

| Unit diameter, mm     | 1442 |
|-----------------------|------|
| Unit height, mm       | 2306 |
| Weight, kg (not more) | 470  |